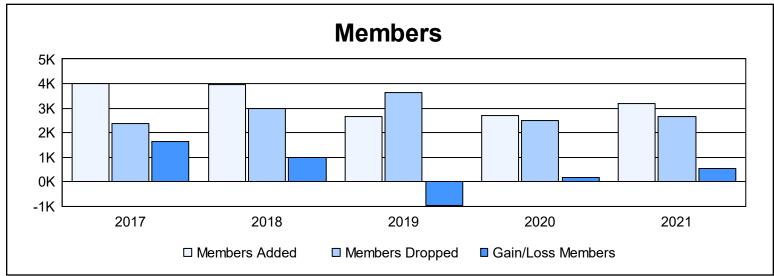

| Year      | New<br>Clubs | Dropped<br>Clubs | Gain/<br>Loss<br>Clubs | New<br>Members | Charter<br>Members | Reinstate<br>Members | Transfer<br>Members | Total<br>Member<br>Added | Total<br>Members<br>Dropped | Gain/<br>Loss<br>Members |
|-----------|--------------|------------------|------------------------|----------------|--------------------|----------------------|---------------------|--------------------------|-----------------------------|--------------------------|
| 2016-2017 | 53           | 17               | 36                     | 2,388          | 1,456              | 134                  | 28                  | 4,006                    | 2,380                       | 1,626                    |
| 2017-2018 | 50           | 14               | 36                     | 2,199          | 1,518              | 163                  | 69                  | 3,949                    | 2,966                       | 983                      |
| 2018-2019 | 36           | 61               | -25                    | 1,525          | 1,015              | 78                   | 39                  | 2,657                    | 3,626                       | -969                     |
| 2019-2020 | 27           | 22               | 5                      | 1,683          | 820                | 96                   | 85                  | 2,684                    | 2,512                       | 172                      |
| 2020-2021 | 36           | 28               | 8                      | 1,955          | 1,037              | 131                  | 60                  | 3,183                    | 2,659                       | 524                      |
| Average   | 40           | 28               | 12                     | 1,950          | 1,169              | 120                  | 56                  | 3,296                    | 2,829                       | 467                      |