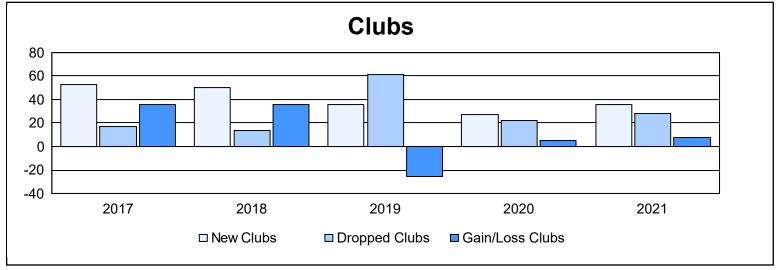

| Year      | New<br>Clubs | Dropped<br>Clubs | Gain/<br>Loss<br>Clubs | New<br>Members | Charter<br>Members | Reinstate<br>Members | Transfer<br>Members | Total<br>Member<br>Added | Total<br>Members<br>Dropped | Gain/<br>Loss<br>Members |
|-----------|--------------|------------------|------------------------|----------------|--------------------|----------------------|---------------------|--------------------------|-----------------------------|--------------------------|
| 2016-2017 | 53           | 17               | 36                     | 2,388          | 1,456              | 134                  | 28                  | 4,006                    | 2,380                       | 1,626                    |
| 2017-2018 | 50           | 14               | 36                     | 2,199          | 1,518              | 163                  | 69                  | 3,949                    | 2,966                       | 983                      |
| 2018-2019 | 36           | 61               | -25                    | 1,525          | 1,015              | 78                   | 39                  | 2,657                    | 3,626                       | -969                     |
| 2019-2020 | 27           | 22               | 5                      | 1,683          | 820                | 96                   | 85                  | 2,684                    | 2,512                       | 172                      |
| 2020-2021 | 36           | 28               | 8                      | 1,955          | 1,037              | 131                  | 60                  | 3,183                    | 2,659                       | 524                      |
| Average   | 40           | 28               | 12                     | 1,950          | 1,169              | 120                  | 56                  | 3,296                    | 2,829                       | 467                      |